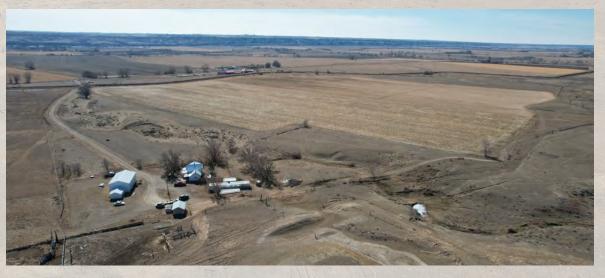

## **BUILDINGS & IMPROVEMENTS**

The Farm has a 1,534 square-foot home with 3 bedrooms and 2 bathrooms split between the main level and second floor. Downstairs is an additional rec room.

There is a 30x50 heated and insulated shop near the house.

#### **OPERATION**

The Farm has 70 deeded acres of flood irrigation and 11 acres of flood irrigation on state-leased ground.

The present owner estimates 45 +/- animal units on the pasture land. There is a state lease of 640 acres, with 630 acres of pasture and 10 irrigated acres. There are approximately 1,162 +/- deeded pasture acres with multiple different fenced pastures that range in size.