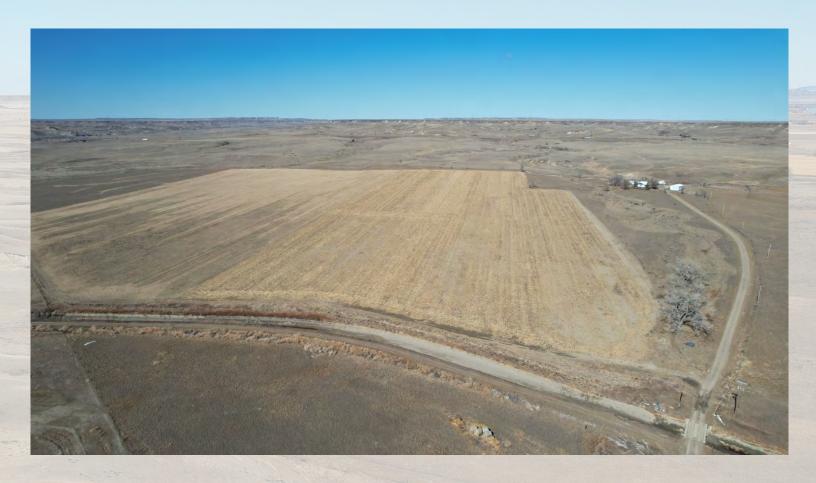

#### **OPERATION**

The Farm has 70 deeded acres of flood irrigation and 11 acres of flood irrigation on state-leased ground.

The present owner estimates 45 +/- animal units on the pasture land. There is a state lease of 640 acres, with 630 acres of pasture and 10 irrigated acres. There are approximately 1,162 +/- deeded pasture acres with multiple different fenced pastures that range in size.

Irrigation water is \$46/acre and gets charged to the property taxes.

Annual taxes total \$5,935.70 (including water)

The Frost Farm is a well diversified operation in Eastern Montana with grazing, farming, and recreation opportunities. Your farming and ranching needs are covered, with separated dryland pastures as well as irrigated farmland. Wildlife in the area includes mule deer, white tail, antelope, turkey, and pheasants. The Frost Farm is located roughly 2 miles from the Yellowstone River where fishing and recreation is abundant. Whether you are wanting to add on to your existing farm or ranch, or get your hands on your own property, this property will suit your needs.