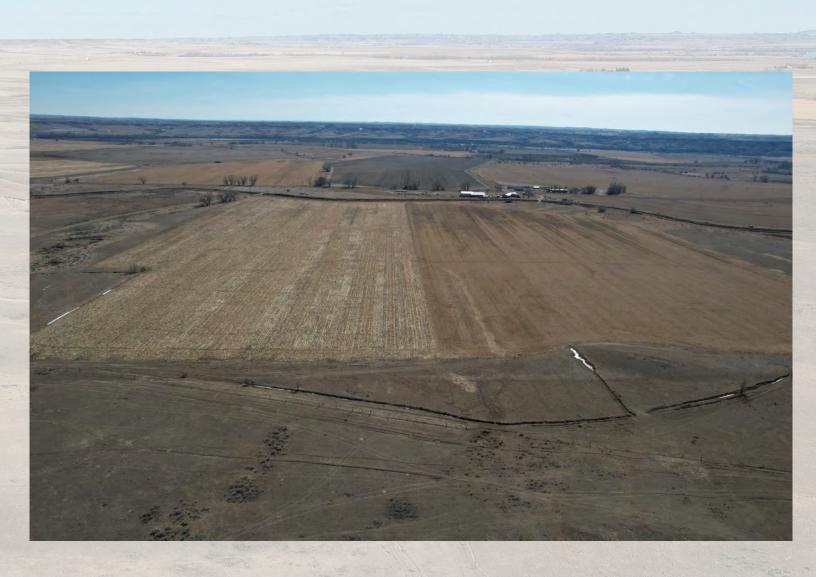

#### **OPERATION**

The Farm has 70 deeded acres of flood irrigation and 11 acres of flood irrigation on state-leased ground.

The present owner estimates 45 +/- animal units on the pasture land. There is a state lease of 640 acres, with 630 acres of pasture and 10 irrigated acres. There are approximately 1,162 +/- deeded pasture acres with multiple different fenced pastures that range in size.

Irrigation water is \$46/acre and gets charged to the property taxes.

Annual taxes total \$5,935.70 (including water)

The Frost Farm is a well diversified operation in Eastern Montana with grazing, farming, and recreation opportunities. Your farming and ranching needs are covered, with separated dryland pastures as well as irrigated farmland. Wildlife in the area includes mule deer, white tail, antelope, turkey, and pheasants. The Frost Farm is located roughly 2 miles from the Yellowstone River where fishing and recreation is abundant. Whether you are wanting to add on to your existing farm or ranch, or get your hands on your own property, this property will suit your needs.