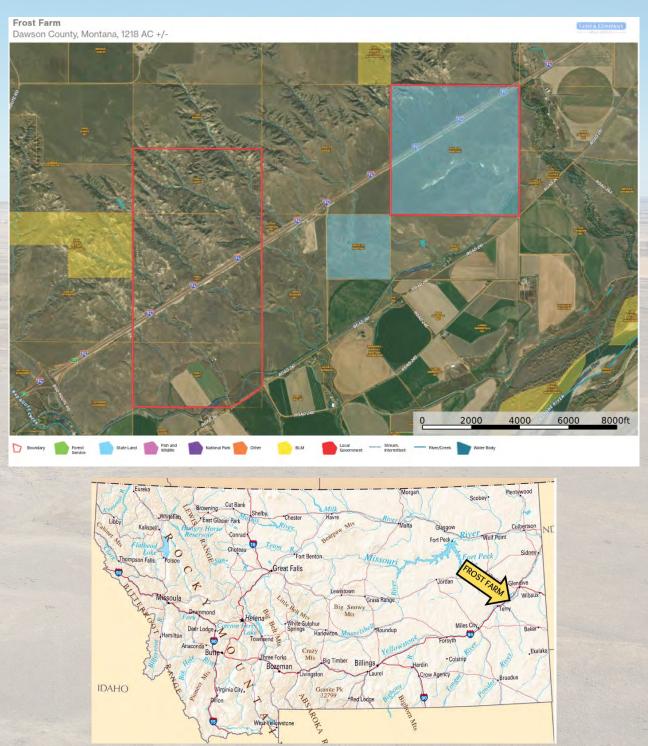

# Frost Farm

Fallon, Montana

Total of +/- 1,872 acres Consisting of +/- 1,232 deeded acres 640 acres of state leases

#### **LOCATION AND ACCESS**

The Frost Farm is located just off of the I-94 Bad Route exit on a well-maintained county road. The farm sits +/- 20 miles West of Glendive, MT (population 5,000) and +/- 55 miles East of Miles City, MT (population 9,000).

Maps are for review and reference purposes only. Fences, pipelines, tanks, wells, and roads are in general locations and are not exact.

Information should be verified.