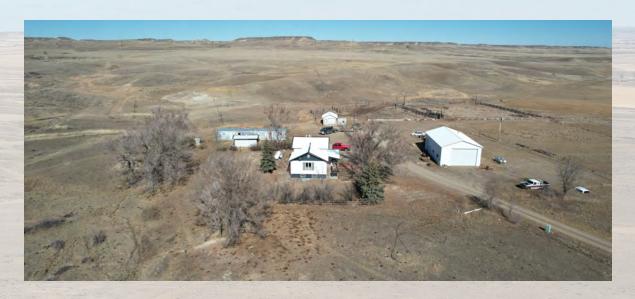

## **BUILDINGS & IMPROVEMENTS**

The Farm has a 1,534 square-foot home with 3 bedrooms and 2 bathrooms split between the main level and second floor. Downstairs is an additional rec room.

There is a 30x50 heated and insulated shop near the house.